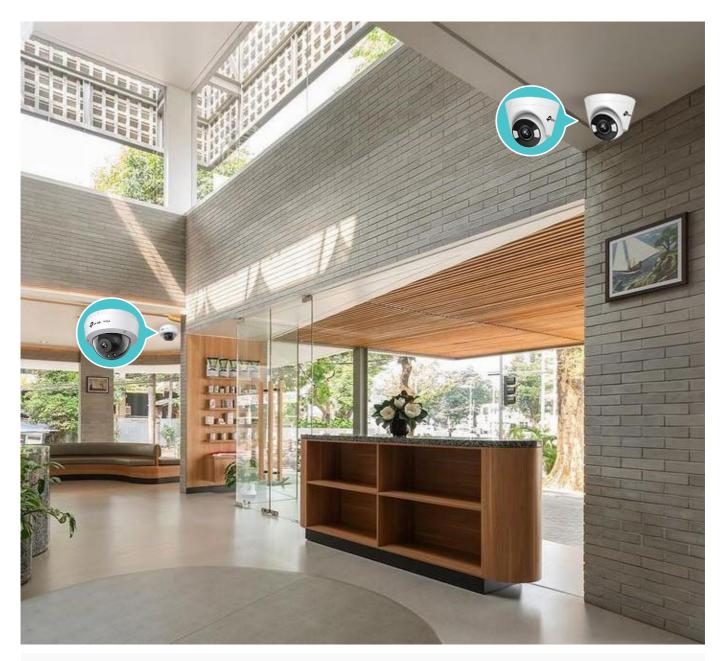

## ✤ SOLUTION

Medivet Pet Hospital has chosen the Omada network solution and VIGI surveillance system to meet these needs.

- Professional Gigabit Gateway, The ER605 router provides Gigabit speed for high-speed wired connectivity. This gateway can assign IPs to numerous devices, supporting up to 200 clients for both operational and customer needs.
- Stable Connection with PoE Support, The TL-SG3452XP features 48 PoE+ ports with a 500W power budget, ensuring stable network access for all devices such as computers, CCTV, and EAP. CCTV and EAP can also be powered through PoE ports, making installation easier and more cost-effective without the need for additional power cables.
- High-Quality 24/7 Monitoring, The VIGI Camera C240 and C440, with 4MP resolution, offer detailed full-color monitoring around the clock, even in complete darkness, thanks to high-sensitivity sensors and integrated spotlight LEDs. Medivet Pet Hospital can monitor security across all locations from anywhere using the VIGI app or VIGI Security Manager.