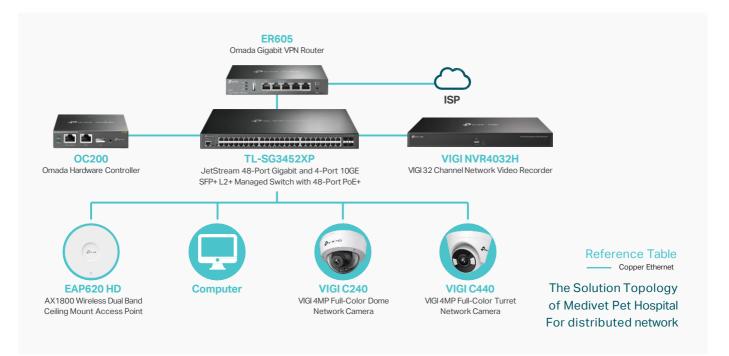

## ✓ Used Products:

• VIGI Camera: VIGI C240 × 18 VIGI C440 × 30

• VIGI NVR: VIGI NVR4032H × 2

• Omada Router: ER605 × 2

• Omada Access Point: EAP620 HD × 8

• Jetstream Switch: TL-SG3452XP × 2

## ✤ SOLUTION

Medivet Pet Hospital has chosen the Omada network solution and VIGI surveillance system to meet these needs.

- Professional Gigabit Gateway, The ER605 router provides Gigabit speed for high-speed wired connectivity. This gateway can assign IPs to numerous devices, supporting up to 200 clients for both operational and customer needs.
- Stable Connection with PoE Support, The TL-SG3452XP features 48 PoE+ ports with a 500W power budget, ensuring stable network access for all devices such as computers, CCTV, and EAP. CCTV and EAP can also be powered through PoE ports, making installation easier and more cost-effective without the need for additional power cables.
- High-Quality 24/7 Monitoring, The VIGI Camera C240 and C440, with 4MP resolution, offer detailed full-color monitoring around the clock, even in complete darkness, thanks to high-sensitivity sensors and integrated spotlight LEDs. Medivet Pet Hospital can monitor security across all locations from anywhere using the VIGI app or VIGI Security Manager.

- Easy and Secure Network Management, With the Omada Controller OC200, Medivet Pet Hospital can manage the network at each branch remotely with ease, using either the software or mobile app. The intelligent and user-friendly dashboard allows for network status monitoring and various Wi-Fi authentication for guests, ensuring the network remains secure.
- High-Performance WiFi AX1800, The EAP620HD, equipped with WiFi 6 technology, provides speeds up to 1800Mbps for strong Wi-Fi signals. With 4× OFDMA\* and MU-MIMO\*\* capacities, it enhances the network up to 4× compared to WiFi 5 (802.11ac), making it ideal for high-density environments like Medivet Pet Hospital, allowing more devices to connect simultaneously in areas like meeting rooms and staff areas.
- High-Capacity Video Storage, The VIGI NVR4032H supports 32 high-resolution CCTV camera channels.
  Equipped with four 10TB HDDs, it allows for large video storage capacity, accommodating extensive CCTV recording needs for the entire hospital.